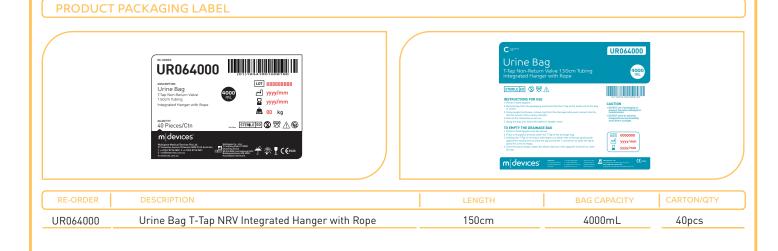

# Urine Bag 4000mL

150cm Tubing Integrated Hanger with Rope

#### **PRODUCT DATA**

- Volume: 4000mL
- Tubing Length: 150cm
- Tubing ID/OD: 9 x 1500mm (inlet tubing)
- Material: PVC, PP, PE, Polyester rope, Nylon air filter
- Latex free

- Sterile EO
- DEHP: Yes
- ARTG Number: 267875
- Shelf life: 5 Years