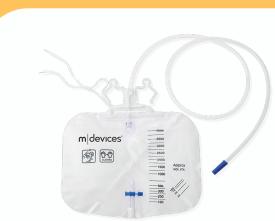

### DESCRIPTION

m|devices Urine Bag has a large 4000mL volume capacity, non-return valve, 150cm tubing length with bonded stepped connector and integrated hanger with rope.

The urine bag is used to collect and contain urine via a urinary catheter or connected leg bag. This sterile bag is ideal for overnight drainage due to its large volume capacity.

The T-Tap outlet allows for ease of use to empty the drainage bag and the clear incremental measurements allow for visual urine output.

### FEATURES AND BENEFITS

- 4000mL Large volume capacity
- Long 150cm large Bore Tubing with bonded stepped connector
- Integrated Hanger with Rope for easy attachment to desired location
- Non-return Valve
- Easy to use T-Tap outlet for emptying the bag
- Clear printed incremental markings on bag
- Ideal for overnight drainage

#### **PRODUCT DATA**

- Volume: 4000mL
- Tubing Length: 150cm
- Tubing ID/OD: 9 x 1500mm (inlet tubing)
- Material: PVC, PP, PE, Polyester rope, Nylon air filter
- Latex free

- Sterile EO
- DEHP: Yes
- ARTG Number: 267875
- Shelf life: 5 Years